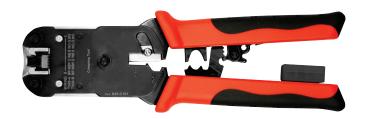

## **ProSeries Heavy Duty Crimper**

ProSeries Heavy Duty RJ45 Crimp Tool for all DataTronix
Unshielded & External/Internal Ground Shielded RJ45 Mod Plugs.
Includes: Ext Ground Crimp Die, Tool Lock, Click Socket, Blade Storage, Stripper/Cutter

RATCHETED for Full Compression Cycle

REINFORCED STEEL for Greater Stability

SLIDING TOOL LOCK to keep the crimp tool closed when not in use

WIRE PATTERN ALIGNMENT
Where you most need it, right under the crimp socket

BLADE STORAGE
Built into the Tool Handle for Easy Access

MULTI-FUNCTION
Cuts and Strips Cable. Crimps
External Ground Arm

ProSeries Heavy Duty RJ45 Crimp Tool No. DT-RJ45-CRIMPTOOL

Replacement Blades for DT-RJ45-CRIMPTOOL No. DT-RJ45-RPLBLADES