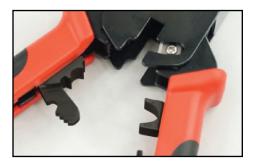

RATCHETED for Full Compression Cycle

REINFORCED STEEL for Greater Stability

SLIDING TOOL LOCK to keep the crimp tool closed when not in use

WIRE PATTERN ALIGNMENT
Where you most need it, right under the crimp socket

BLADE STORAGE
Built into the Tool Handle for Easy Access

MULTI-FUNCTION
Cuts and Strips Cable. Crimps
External Ground Arm

ProSeries Heavy Duty RJ45 Crimp Tool No. DT-RJ45-CRIMPTOOL

Replacement Blades for DT-RJ45-CRIMPTOOL No. DT-RJ45-RPLBLADES