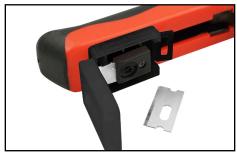

BLADE STORAGE
Built into the Tool Handle for Easy Access

MULTI-FUNCTION
Cuts and Strips Cable. Crimps
External Ground Arm

ProSeries Heavy Duty RJ45 Crimp Tool No. DT-RJ45-CRIMPTOOL

Replacement Blades for DT-RJ45-CRIMPTOOL No. DT-RJ45-RPLBLADES