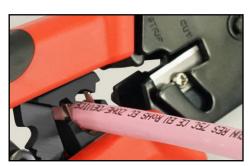

RATCHETED for Full Compression Cycle

REINFORCED STEEL for Greater Stability

SLIDING TOOL LOCK to keep the crimp tool closed when not in use

WIRE PATTERN ALIGNMENT
Where you most need it, right under the crimp socket

BLADE STORAGE
Built into the Tool Handle for Easy Access

MULTI-FUNCTION
Cuts and Strips Cable. Crimps
External Ground Arm

ProSeries Heavy Duty RJ45 Crimp Tool No. DT-RJ45-CRIMPTOOL

Replacement Blades for DT-RJ45-CRIMPTOOL No. DT-RJ45-RPLBLADES