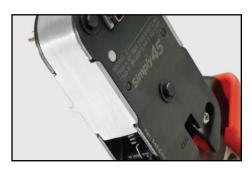

## **ProSeries Heavy Duty Crimper**

ProSeries Heavy Duty RJ45 Crimp Tool for all DataTronix
Unshielded & External/Internal Ground Shielded RJ45 Mod Plugs.
Includes: Ext Ground Crimp Die, Tool Lock, Click Socket, Blade Storage, Stripper/Cutter

RATCHETED for Full Compression Cycle

REINFORCED STEEL for Greater Stability

SLIDING TOOL LOCK to keep the crimp tool closed when not in use

WIRE PATTERN ALIGNMENT
Where you most need it, right under the crimp socket